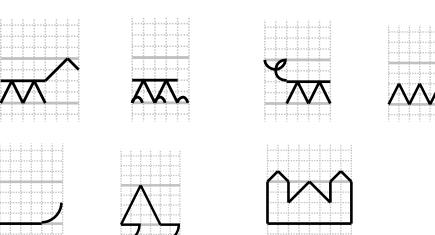

## Worksheet 1. What is the meaning of those Bliss-words

| 5 |  | 2 |  |  |  |  |  |   |  |  |  |  |  | - |  |
|---|--|---|--|--|--|--|--|---|--|--|--|--|--|---|--|
|   |  |   |  |  |  |  |  |   |  |  |  |  |  |   |  |
|   |  |   |  |  |  |  |  |   |  |  |  |  |  |   |  |
|   |  |   |  |  |  |  |  |   |  |  |  |  |  |   |  |
|   |  |   |  |  |  |  |  |   |  |  |  |  |  |   |  |
|   |  |   |  |  |  |  |  |   |  |  |  |  |  |   |  |
|   |  |   |  |  |  |  |  |   |  |  |  |  |  |   |  |
|   |  |   |  |  |  |  |  |   |  |  |  |  |  |   |  |
|   |  |   |  |  |  |  |  |   |  |  |  |  |  |   |  |
|   |  |   |  |  |  |  |  |   |  |  |  |  |  |   |  |
|   |  |   |  |  |  |  |  |   |  |  |  |  |  |   |  |
| è |  |   |  |  |  |  |  |   |  |  |  |  |  |   |  |
| ٠ |  |   |  |  |  |  |  |   |  |  |  |  |  |   |  |
|   |  |   |  |  |  |  |  |   |  |  |  |  |  |   |  |
|   |  |   |  |  |  |  |  |   |  |  |  |  |  |   |  |
| è |  |   |  |  |  |  |  |   |  |  |  |  |  |   |  |
|   |  |   |  |  |  |  |  |   |  |  |  |  |  |   |  |
|   |  |   |  |  |  |  |  |   |  |  |  |  |  |   |  |
|   |  |   |  |  |  |  |  |   |  |  |  |  |  |   |  |
|   |  |   |  |  |  |  |  |   |  |  |  |  |  |   |  |
| ÷ |  |   |  |  |  |  |  |   |  |  |  |  |  |   |  |
|   |  |   |  |  |  |  |  |   |  |  |  |  |  |   |  |
|   |  |   |  |  |  |  |  |   |  |  |  |  |  |   |  |
|   |  |   |  |  |  |  |  |   |  |  |  |  |  |   |  |
|   |  |   |  |  |  |  |  |   |  |  |  |  |  |   |  |
|   |  |   |  |  |  |  |  |   |  |  |  |  |  |   |  |
|   |  |   |  |  |  |  |  |   |  |  |  |  |  |   |  |
| - |  |   |  |  |  |  |  |   |  |  |  |  |  |   |  |
|   |  |   |  |  |  |  |  |   |  |  |  |  |  |   |  |
|   |  |   |  |  |  |  |  | 2 |  |  |  |  |  |   |  |
|   |  |   |  |  |  |  |  |   |  |  |  |  |  |   |  |
|   |  |   |  |  |  |  |  |   |  |  |  |  |  |   |  |
|   |  |   |  |  |  |  |  |   |  |  |  |  |  |   |  |
|   |  |   |  |  |  |  |  |   |  |  |  |  |  |   |  |
|   |  |   |  |  |  |  |  |   |  |  |  |  |  |   |  |
|   |  |   |  |  |  |  |  |   |  |  |  |  |  |   |  |
|   |  |   |  |  |  |  |  |   |  |  |  |  |  |   |  |
|   |  |   |  |  |  |  |  |   |  |  |  |  |  |   |  |
|   |  |   |  |  |  |  |  |   |  |  |  |  |  |   |  |