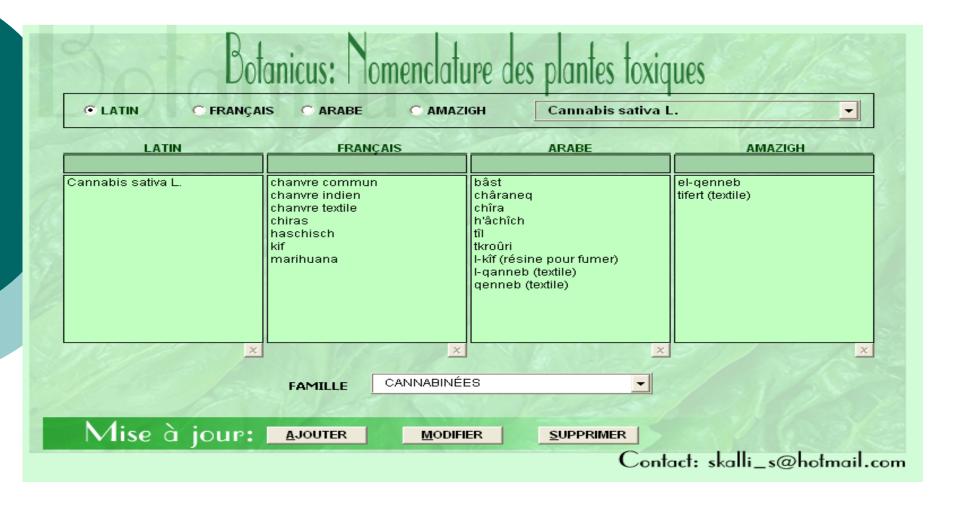

R PHARMACOVIGILANCE OF HERBALS

- Books (Center Library)
- Scientific Articles (personal collection)
- Websites and Databases (PubMed, Toxinz, Micromedex, ...)
- National pharmacovigilance Centers Bulletins
- All kind of documents via all types of information sources





### ESSENTIAL TOOLS FOR THE PHARMACOVIGILANCE OF HERBALS



### WHO documents



Help to identify the challenges in monitoring the safety of HM

Propose approaches for overcoming them







### MOROCCAN TRADITIONAL PHARMACOPOEIA







### COUNTRIES MAY DEVELOP TOOLS FOR THE MONITORING THE SAFETY OF HERBALS



**MOROCCAN EXPERIENCE:** S. Skalli, JM. David, G. Palmer et R. Soulaymani. Botanicus & Phytotox: Database of Plant Toxicology. Interest in Emergency Toxicology and in Phytovigilance Thérapie 2006; 61(2):133-137





**BOTANICUS**, summarizes more than 279 standard botanical names and their 2294 vernacular ones





PHYTOTOX, concerns relevant toxic data of 120 plants available in Mediterranean region (Example: *nutmeg*)



#### **PHYTOTOX**









### TO MAKE US KNOWN



### More HM ARs Reporting

- BIP & Revue Toxicologie Maroc
- Dedicated page with general information on safety of HM on the web site (www.capm.ma)
- Reporting form can be downloaded
- Meetings dedicated to HM
- TV & radio programmes (local langage mainly)



#### **OPPORTUNITIES**

- A PhD Scientist specialized in Aromatic and Medicinal Plants was recruited to the center, who initiated the pharmacovigilance of HM activity
- The same two persons: acquisition of specific technical expertise over the years





#### **OPPORTUNITIES**