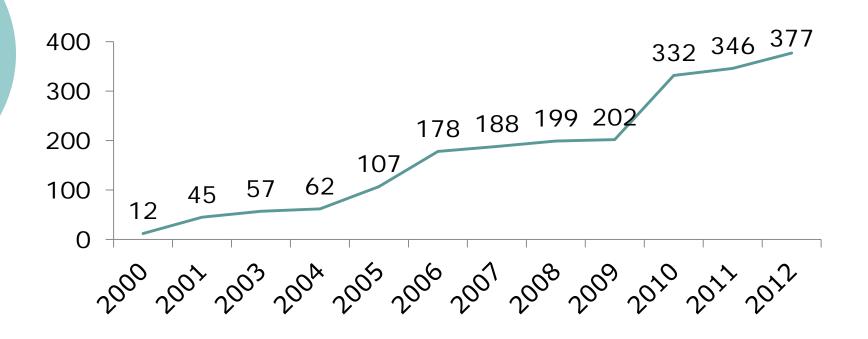

### **Reporting Form**

- A single reporting form covering all HP
- ❖ Facilitate reporting with an adaptation for HM raw material: part of the herb used, type of extraction and dose

(Quality of reports)

Attract the attention of HP (Quantity of reports)